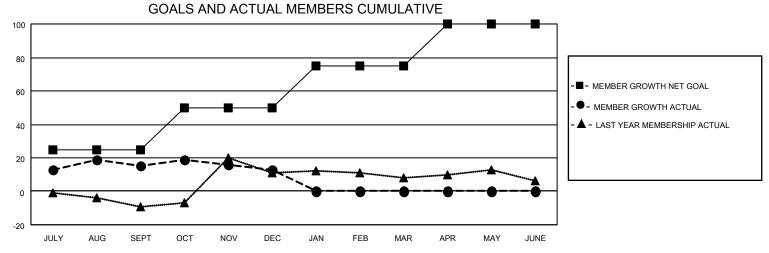

## MONTHLY MEMBERSHIP PROGRESS REPORT

| LOCATION NORTH CAROLINA |               |           | District 31 O |                       |                         | Results as of: 12/31/2021 |                                                    |  |
|-------------------------|---------------|-----------|---------------|-----------------------|-------------------------|---------------------------|----------------------------------------------------|--|
| Clubs                   |               |           |               | Members               |                         |                           |                                                    |  |
| RESULTS FOR 2021-2022   |               |           |               | RESULTS FOR 2021-2022 |                         |                           |                                                    |  |
| QUARTER                 | NEW CLUB GOAL | NEW CLUBS | DROPPED CLUBS | QUARTER ME            | MBER GROWTH NET<br>GOAL | MEMBER GROWTH<br>ACTUAL   | DROPPED<br>MEMBERS ACTUAL<br>(including transfers) |  |
| JULY/AUG/SEPT           | 1             | 0         | 0             | JULY/AUG/SEPT         | 25                      | 32                        | 16                                                 |  |
| OCT/NOV/DEC             | 0             | 0         | 0             | OCT/NOV/DEC           | 25                      | 27                        | 28                                                 |  |
| JAN/FEB/MAR             | 1             | 0         | 0             | JAN/FEB/MAR           | 25                      | 0                         | 0                                                  |  |
| APR/MAY/JUNE            | 0             | 0         | 0             | APR/MAY/JUNE          | 25                      | 0                         | 0                                                  |  |
|                         | GOALS         | AND ACTUA | L NEW CLUBS C | UMULATIVE             |                         |                           |                                                    |  |
| 2                       |               |           |               | 8 8                   |                         |                           |                                                    |  |