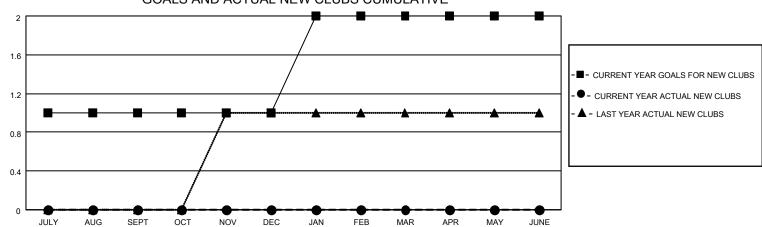

## MONTHLY MEMBERSHIP PROGRESS REPORT

| LOCATION NORTH CAROLINA |               |           | District 31 O |                       |                         | Results as of: 12/31/2021 |                                                    |  |
|-------------------------|---------------|-----------|---------------|-----------------------|-------------------------|---------------------------|----------------------------------------------------|--|
| Clubs                   |               |           |               | Members               |                         |                           |                                                    |  |
| RESULTS FOR 2021-2022   |               |           |               | RESULTS FOR 2021-2022 |                         |                           |                                                    |  |
| QUARTER                 | NEW CLUB GOAL | NEW CLUBS | DROPPED CLUBS | QUARTER ME            | MBER GROWTH NET<br>GOAL | MEMBER GROWTH<br>ACTUAL   | DROPPED<br>MEMBERS ACTUAL<br>(including transfers) |  |
| JULY/AUG/SEPT           | 1             | 0         | 0             | JULY/AUG/SEPT         | 25                      | 32                        | 16                                                 |  |
| OCT/NOV/DEC             | 0             | 0         | 0             | OCT/NOV/DEC           | 25                      | 27                        | 28                                                 |  |
| JAN/FEB/MAR             | 1             | 0         | 0             | JAN/FEB/MAR           | 25                      | 0                         | 0                                                  |  |
| APR/MAY/JUNE            | 0             | 0         | 0             | APR/MAY/JUNE          | 25                      | 0                         | 0                                                  |  |
|                         | GOALS         | AND ACTUA | L NEW CLUBS C | UMULATIVE             |                         |                           |                                                    |  |
| 2                       |               |           |               | 8 8                   |                         |                           |                                                    |  |